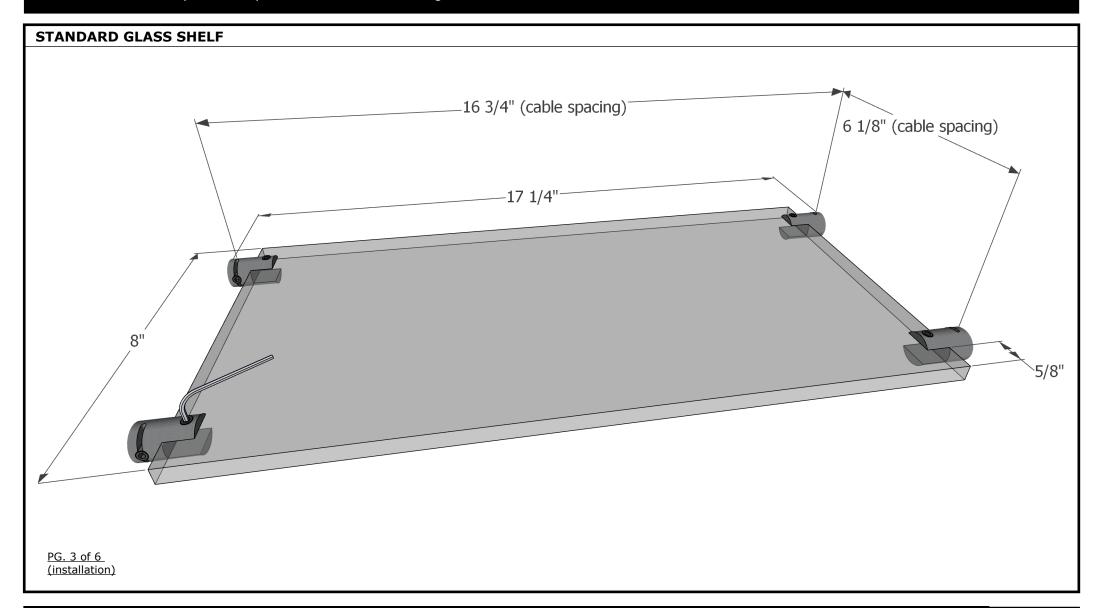

#### **STANDARD GLASS SHELF**

Attach 2 **shelf/cable clips** to each side of each glass shelf. Each glass shelf requires 4 clips. Follow dimensions on next pages to ensure all clips are installed on each glass shelf in the same position so that shelves are in line when attaching them to the cables. Allen screws are provided.

(IMPORTANT: Do not over-tighten the Allen screw. You may crack the glass).

PG. 2 of 6 (installation)