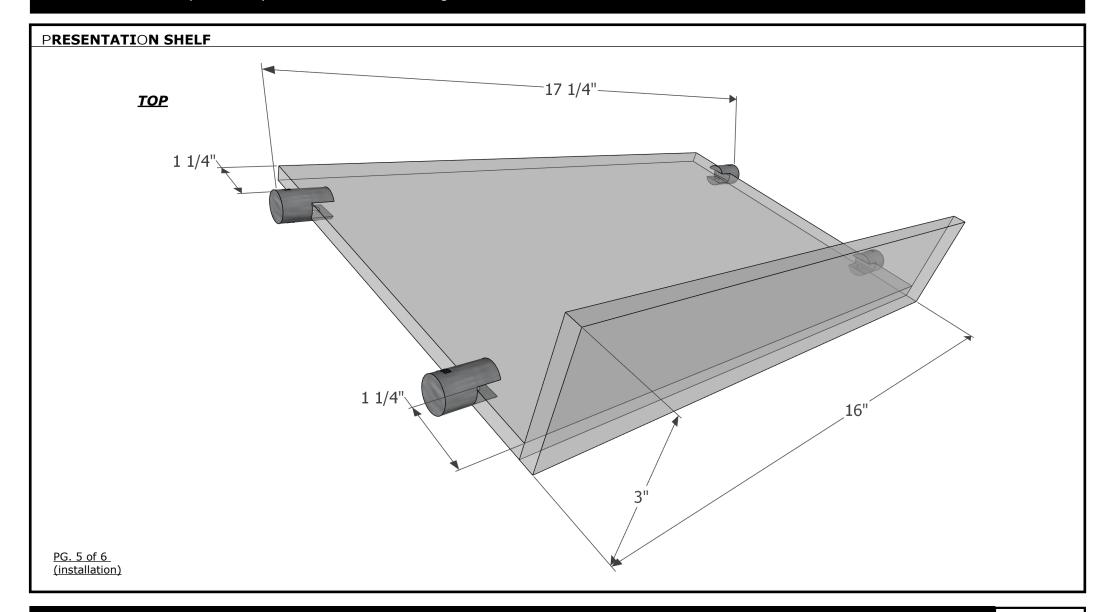

# **PRESENTATION SHELF** Clip to shelf Allen screw (with acrylic tip) • Clip to cable Allen screw ◆ Attach 2 shelf/cable clips to each side of each glass shelf. Each glass shelf requires 4 clips - 2 for left side, and 2 for right side. Follow dimensions on next pages to ensure all clips are installed on each glass shelf in the same position so that shelves are in line when attaching them to the cables. Allen screws are provided. (IMPORTANT: Do not over-tighten the Allen screw. You may crack the glass). PG. 4 of 6