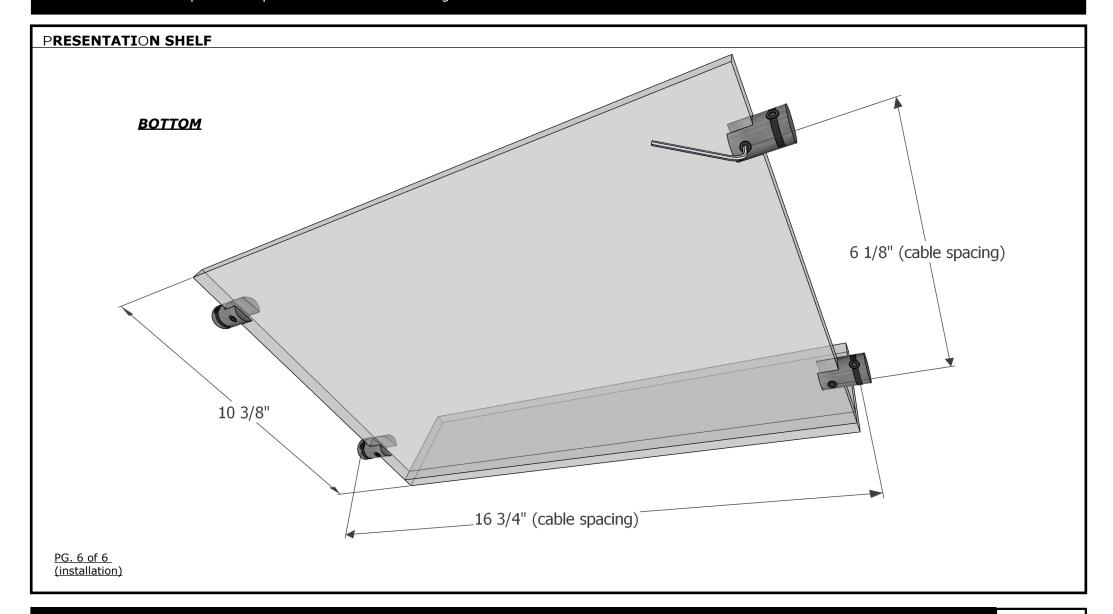

# **PRESENTATION SHELF** Clip to shelf Allen screw (with acrylic tip) • Clip to cable Allen screw ◆ Attach 2 shelf/cable clips to each side of each glass shelf. Each glass shelf requires 4 clips - 2 for left side, and 2 for right side. Follow dimensions on next pages to ensure all clips are installed on each glass shelf in the same position so that shelves are in line when attaching them to the cables. Allen screws are provided. (IMPORTANT: Do not over-tighten the Allen screw. You may crack the glass). PG. 4 of 6