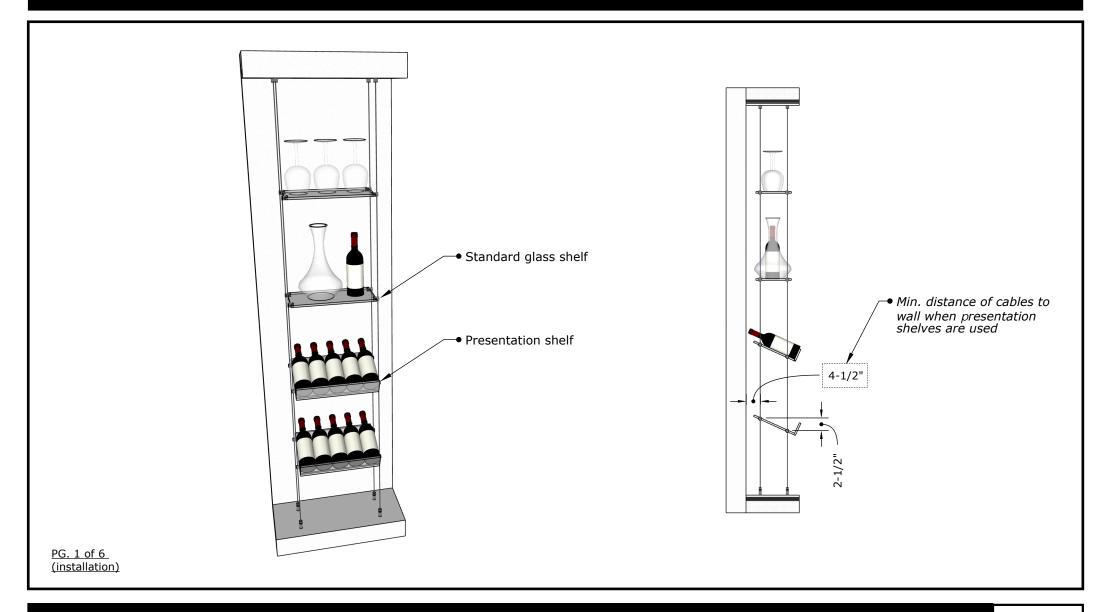

#### **Blue Grouse Wine Cellars**

For cable installation procedure please follow "Float Racking Installation Instructions"