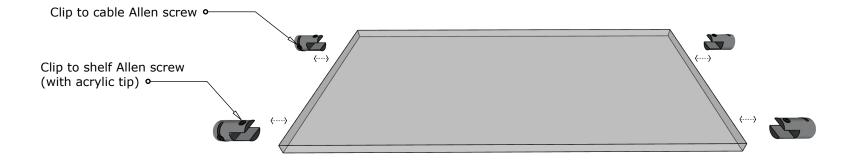

#### **STANDARD GLASS SHELF**

Attach 2 **shelf/cable clips** to each side of each glass shelf. Each glass shelf requires 4 clips. Follow dimensions on next pages to ensure all clips are installed on each glass shelf in the same position so that shelves are in line when attaching them to the cables. Allen screws are provided.

(IMPORTANT: Do not over-tighten the Allen screw. You may crack the glass).

PG. 2 of 6 (installation)